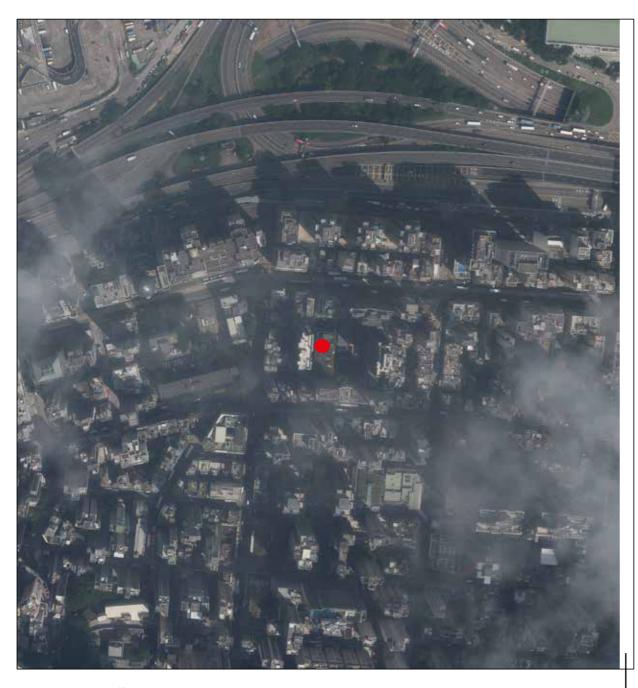

摘錄自地政總署測繪處於2019年10月3日在6,000呎飛行高度拍攝之鳥瞰照片,編號為E070860C。

Adopted from part of the aerial photograph taken by the Survey and Mapping Office of Lands Department at a flying height of 6,000 feet, Photo No. E070860C, dated 3 October 2019.

● 發展項目的位置 Location of the Development

香港特別行政區政府地政總署測繪處版權所有,未經許可,不得複製。

Survey and Mapping Office, Lands Department, The Government of HKSAR© Copyright reserved - reproduction by permission only.

This blank area falls outside the coverage of the aerial photograph 鳥瞰照片並不覆蓋本空白範圍

備註: 因技術性問題,此鳥瞰照片所顯示的範圍超過《一手住宅物業銷售條例》的規定。

Note: Due to technical reasons, this aerial photograph has shown more than the area required under the Residential Properties (First-hand Sales) Ordinance.

This blank area falls outside the coverage of the aerial photograph 鳥瞰照片並不覆蓋本空白範圍