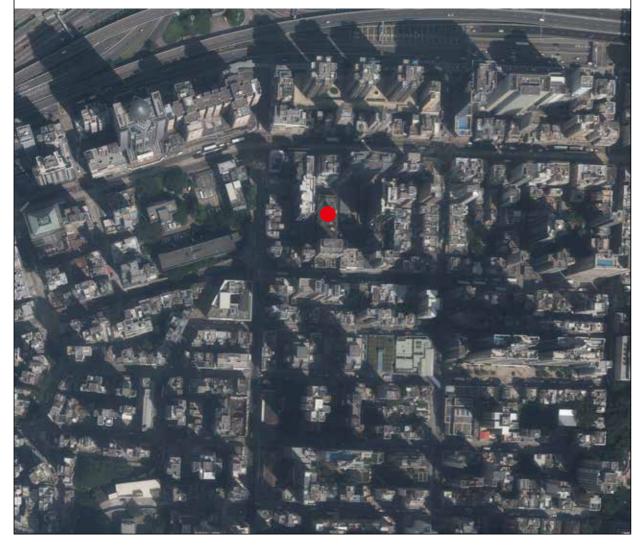

● 發展項目的位置 Location of the Development

香港特別行政區政府地政總署測繪處版權所有,未經許可,不得複製。

Survey and Mapping Office, Lands Department, The Government of HKSAR© Copyright reserved - reproduction by permission only.

摘錄自地政總署測繪處於2019年10月3日在6,000呎飛行高度拍攝之鳥瞰照片,編號為E070988C。

Adopted from part of the aerial photograph taken by the Survey and Mapping Office of Lands Department at a flying height of 6,000 feet, Photo No. E070988C, dated 3 October 2019.

備註: 因技術性問題,此鳥瞰照片所顯示的範圍超過《一手住宅物業銷售條例》的規定。

Note: Due to technical reasons, this aerial photograph has shown more than the area required under the Residential Properties (First-hand Sales) Ordinance.

18