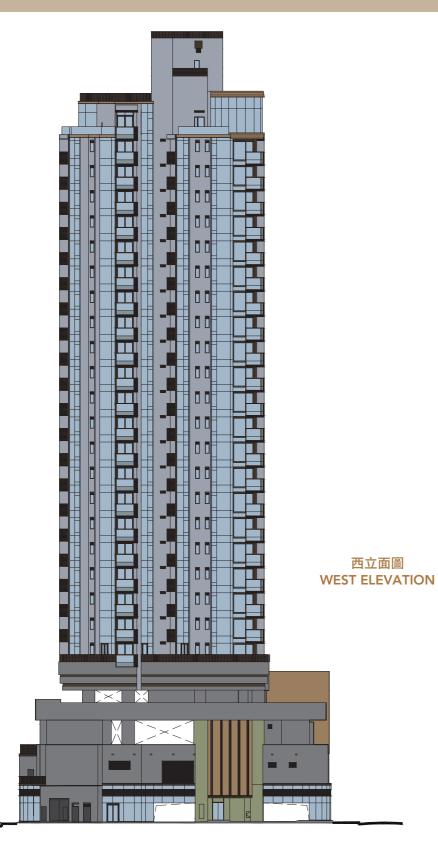

南立面圖 SOUTH ELEVATION

## 發展項目的認可人士證明本立面圖所顯示的立面:

- 以2024年11月18日的情況為準的本項目的經批准的建築圖則為 基礎擬備;及
- 2. 大致上與本項目的外觀一致。

Authorized Person for the development certified that the elevations shown on these elevation plans:

- 1. are prepared on the basis of the approved building plans for the development as of 18 November 2024; and
- 2. are in general accordance with the outward appearance of the development.